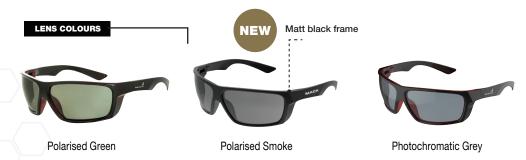

## MONTEREY SAFETY GLASSES

| CODE            | LENS                | COATINGS                | BOX QTY | CARTON QTY |
|-----------------|---------------------|-------------------------|---------|------------|
| MKMNTEREYPZ0000 | Polarised Green     | Anti-scratch/Anti-glare | 12      | 120        |
| MKMNTEREYPB3R00 | Polarised Smoke     | Anti-scratch/Anti-glare | 1       | 125        |
| MKMNTEREYPC0000 | Photochromatic Grey | Anti-scratch            | 12      | 120        |