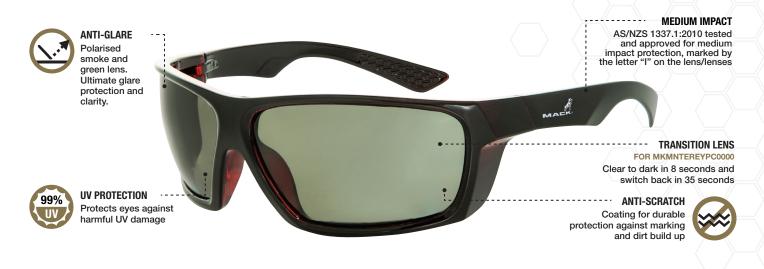

## MONTEREY SAFETY GLASSES

| CODE            | LENS                | COATINGS                | BOX QTY | CARTON QTY |
|-----------------|---------------------|-------------------------|---------|------------|
| MKMNTEREYPZ0000 | Polarised Green     | Anti-scratch/Anti-glare | 12      | 120        |
| MKMNTEREYPB3R00 | Polarised Smoke     | Anti-scratch/Anti-glare | 1       | 125        |
| MKMNTEREYPC0000 | Photochromatic Grey | Anti-scratch            | 12      | 120        |

AS/NZS 1337.1.2010 Lic. SMKH25509 Made in Taiwan

**APPLICATIONS** 

General Industry • Construction • Agriculture • Mining • Leisure